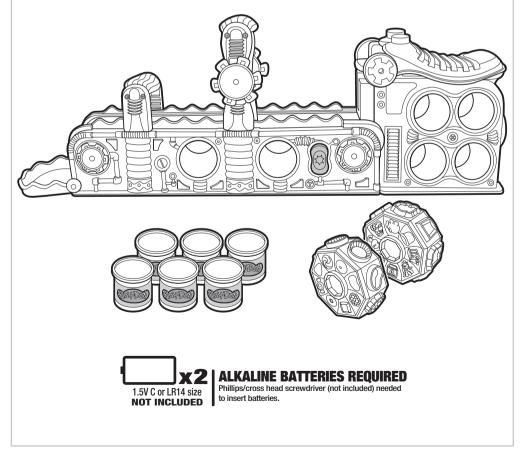

### TO INSTALL BATTERIES:

Use a Philips/cross head screwdriver (not included) to loosen screw in battery compartment cover (screw remains attached to door). Insert 2 x 1.5V "C" or LR14 size alkaline batteries. Replace cover and tighten screw.