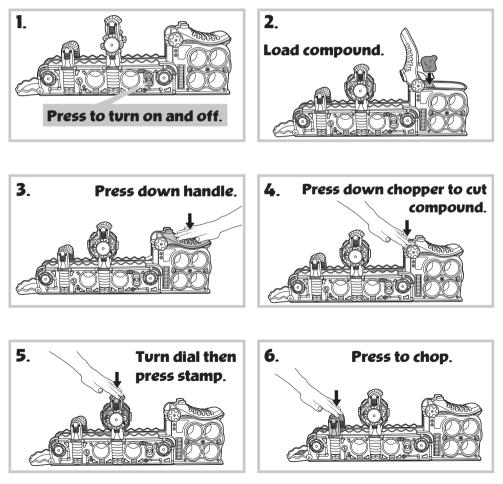

### **PLAYING WITH YOUR Mega Fun Factory**™

### You can swap out the "toy" and "candy" wheels for more stamping fun .

### **CLEANING UP:**

Turn off the toy. Remove chopper and handle from the FUN FACTORY extruder, to easily clean out any remaining PLAY-DOH compound.