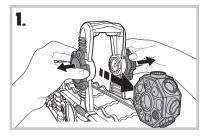

## Mega Fun Factory™

#### **CONTENTS**:

MEGA FUN FACTORY<sup>™</sup> playset, 2 stamper wheels, playmat and 6 two-ounce cans of PLAY-DOH<sup>®</sup> Brand Modeling Compound (Net wt. 12 oz, 340 g).



Note: If the two pieces detach, just snap them back together.



### **PLAYING WITH YOUR Mega Fun Factory**™



### You can swap out the "toy" and "candy" wheels for more stamping fun .





### **CLEANING UP:**

Turn off the toy. Remove chopper and handle from the FUN FACTORY extruder, to easily clean out any remaining PLAY-DOH compound.



### TO INSTALL BATTERIES:

Use a Philips/cross head screwdriver (not included) to loosen screw in battery compartment cover (screw remains attached to door). Insert 2 x 1.5V "C" or LR14 size alkaline batteries. Replace cover and tighten screw.



# IMPORTANT: BATTERY INFORMATION

- 1. Always follow the instructions carefully. Use only batteries specified and be sure to insert them correctly by matching the + and polarity markings.
- 2. Do not mix old batteries and new batteries or standard (carbon-zinc) with alkaline batteries.
- 3. Remove exhausted or dead batteries from the product.
- 4. Remove batteries if product is not to be playe