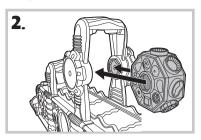

## Mega Fun Factory™

#### **CONTENTS**:

MEGA FUN FACTORY<sup>™</sup> playset, 2 stamper wheels, playmat and 6 two-ounce cans of PLAY-DOH<sup>®</sup> Brand Modeling Compound (Net wt. 12 oz, 340 g).



Note: If the two pieces detach, just snap them back together.



### **PLAYING WITH YOUR Mega Fun Factory**™



### You can swap out the "toy" and "candy" wheels for more stamping fun .





### **CLEANING UP:**

Turn off the toy. Remove chopper and handle from the FUN FACTORY extruder, to easily clean out any remaining PLAY-DOH compound.



### TO INSTALL BATTERIES:

Use a Philips/cross head screwdriver (not included) to loosen screw in battery compartment cover (screw remains attached to door). Insert 2 x 1.5V "C" or LR14 size alkaline batteries. Replace cover and tighten screw.



# IMPORTANT: BATTERY INFORMATION

- 1. Always follow the instructions carefully. Use only batteries specified and be sure to insert them correctly by matching the + and polarity markings.
- 2. Do not mix old batteries and new batteries or standard (carbon-zinc) with alkaline batteries.
- 3. Remove exhausted or dead batteries from the product.
- 4. Remove batteries if product is not to be played