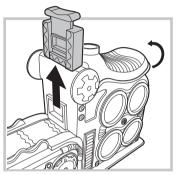

### **CLEANING UP:**

Turn off the toy. Remove chopper and handle from the FUN FACTORY extruder, to easily clean out any remaining PLAY-DOH compound.