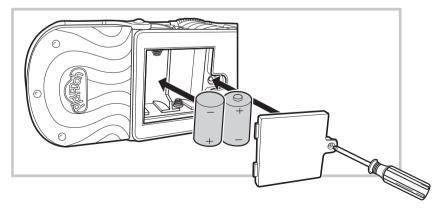

### TO INSTALL BATTERIES:

Use a Philips/cross head screwdriver (not included) to loosen screw in battery compartment cover (screw remains attached to door). Insert 2 x 1.5V "C" or LR14 size alkaline batteries. Replace cover and tighten screw.